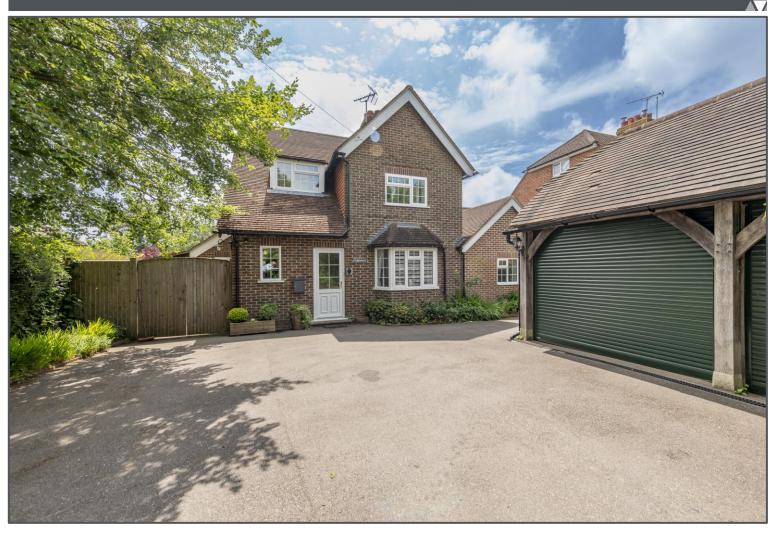

## Criers Lane, Five Ashes, TN20 6LE

Superb 3 Bed Detached House Lovely Village Location 0.31 Acre Plot/Stunning Garden Available Immediately Security Deposit-£2596.15 Driveway & Double Garage

**EPC RATING** 

## Criers Lane, Five Ashes, TN20 6LE

A significantly improved 1920s three bedroom detached country home occupying a stunning south facing plot of approx. 1/3 of an acre. This impressive property has been significantly improved and been subject to a single story extension which provides a stunning kitchen/breakfast room with large central island/breakfast bar and a light well. In addition the property benefits from underfloor heating throughout the ground floor, an air source heat pump and solar photo voltaic panels. The rear gardens are a particular feature enjoying a southern aspect with a detached summer house, greenhouse, adjoining light woodland beyond. The property comprises in brief on the ground floor: a reception hallway with a staircase rising to the first floor, a dining room with an attractive bay window, a double aspect lounge with attractive bay and French doors leading to the rear seating terrace, limestone fireplace with multi-fuel stove, a stunning kitchen/breakfast room, a separate utility room with rear storm porch and a ground floor shower room. From the reception hallway a staircase rises to the first floor which provides three double bedrooms with bedrooms one and two benefiting from a double aspect enjoying fine views across the gardens and light woodland beyond and a beautifully fitted bathroom comprising a 'P' shaped shower/bath with curved glass screen and wall mounted shower unit and radiator. Outside the front of the property is approached via an electric five bar gate and driveway which in turn leads to the double garage. The rear garden is mainly laid to lawn enjoying a southerly aspect, fully fenced and enclosed by natural hedging with mature flower/shrub beds and tree specimens, detached summer house and useful timber shed. Agent note- The property has been photographed with furniture that does not come with the house. It will be empty when fully available. The house is available immediately and is being offered unfurnished. The property requires a security deposit of  $\Omega 2596.15$ .