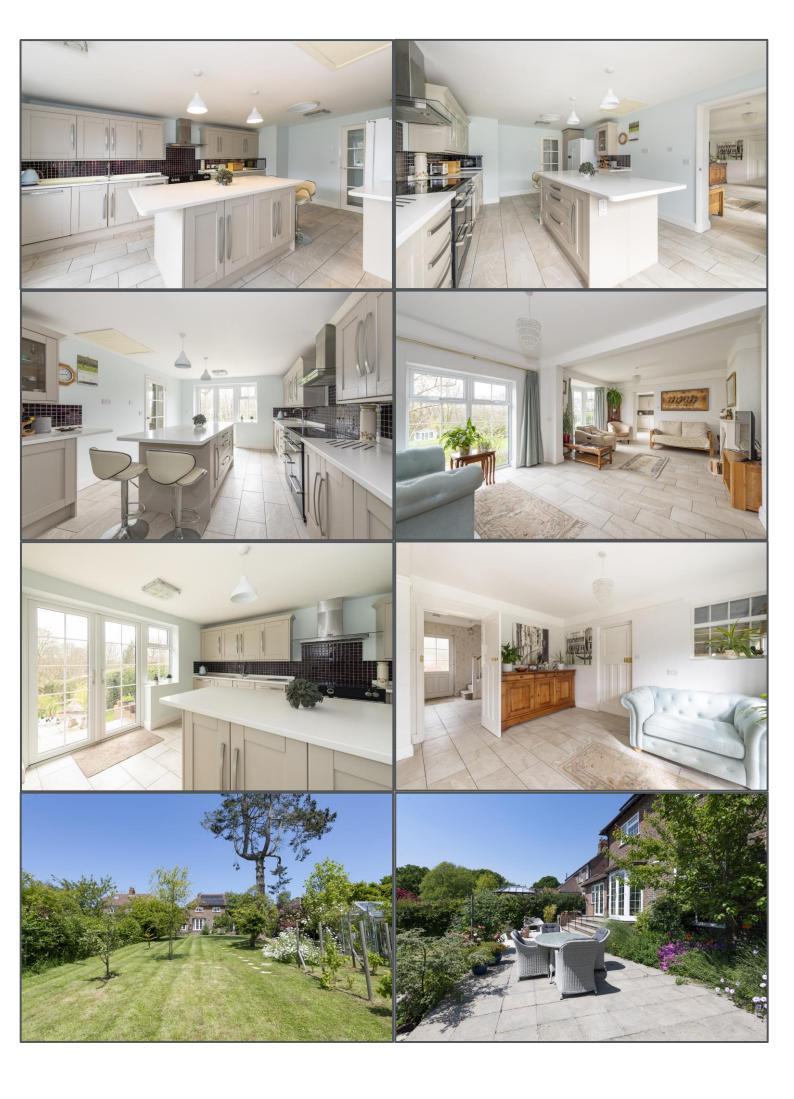

## Criers Lane, Five Ashes, TN20 6LE

A significantly improved 1920s three bedroom detached country home occupying a stunning south facing plot of approx. 1/3 of an acre. This impressive property has been significantly improved and been subject to a single story extension which provides a stunning kitchen/breakfast room with large central island/breakfast bar and a light well. In addition the property benefits from underfloor heating throughout the ground floor, an air source heat pump and solar photo voltaic panels. The rear gardens are a particular feature enjoying a southern aspect with a detached summer house, greenhouse, adjoining light woodland beyond. The property comprises in brief on the ground floor: a reception hallway with a staircase rising to the first floor, a dining room with an attractive bay window, a double aspect lounge with attractive bay and French doors leading to the rear seating terrace, limestone fireplace with multi-fuel stove, a stunning kitchen/breakfast room, a separate utility room with rear storm porch and a ground floor shower room. From the reception hallway a staircase rises to the first floor which provides three double bedrooms with bedrooms one and two benefiting from a double aspect enjoying fine views across the gardens and light woodland beyond and a beautifully fitted bathroom comprising a 'P' shaped shower/bath with curved glass screen and wall mounted shower unit and radiator. Outside the front of the property is approached via an electric five bar gate and driveway which in turn leads to the double garage. The rear garden is mainly laid to lawn enjoying a southerly aspect, fully fenced and enclosed by natural hedging with mature flower/shrub beds and tree specimens, detached summer house and useful timber shed. Agent note- The property has been photographed with furniture that does not come with the house. It will be empty when fully available. The house is available immediately and is being offered unfurnished. The property requires a security deposit of  $\Omega 2596.15$ .