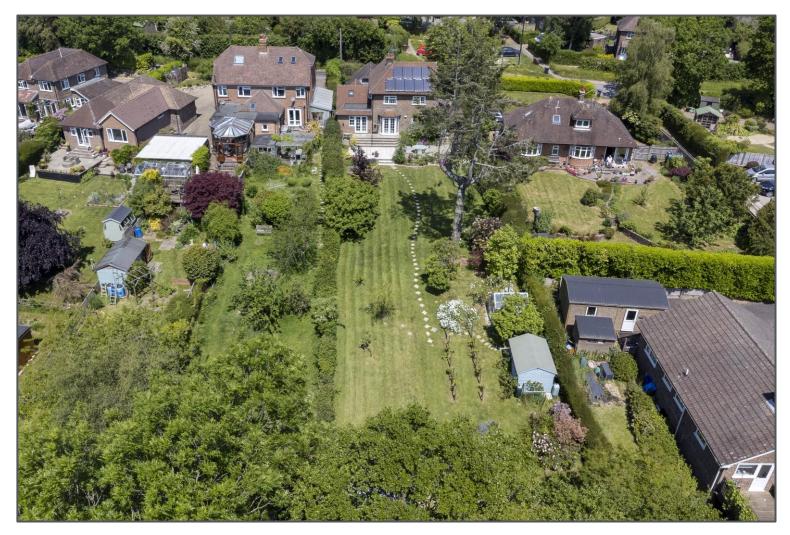

## Criers Lane, Five Ashes, TN20 6LE

A significantly improved 1920s three bedroom detached country home occupying a stunning south facing plot of approx. 1/3 of an acre. This impressive property has been significantly improved and been subject to a single story extension which provides a stunning kitchen/breakfast room with large central island/breakfast bar and a light well. In addition the property benefits from underfloor heating throughout the ground floor, an air source heat pump and solar photo voltaic panels. The rear gardens are a particular feature enjoying a southern aspect with a detached summer house, greenhouse, adjoining light woodland beyond. The property comprises in brief on the ground floor: a reception hallway with a staircase rising to the first floor, a dining room with an attractive bay window, a double aspect lounge with attractive bay and French doors leading to the rear seating terrace, limestone fireplace with multi-fuel stove, a stunning kitchen/breakfast room, a separate utility room with rear storm porch and a ground floor shower room. From the reception hallway a staircase rises to the first floor which provides three double bedrooms with bedrooms one and two benefiting from a double aspect enjoying fine views across the gardens and light woodland beyond and a beautifully fitted bathroom comprising a 'P' shaped shower/bath with curved glass screen and wall mounted shower unit and radiator. Outside the front of the property is approached via an electric five bar gate and driveway which in turn leads to the double garage. The rear garden is mainly laid to lawn enjoying a southerly aspect, fully fenced and enclosed by natural hedging with mature flower/shrub beds and tree specimens, detached summer house and useful timber shed. Agent note- The property has been photographed with furniture that does not come with the house. It will be empty when fully available. The house is available immediately and is being offered unfurnished. The property requires a security deposit of  $\Omega 2596.15$ .