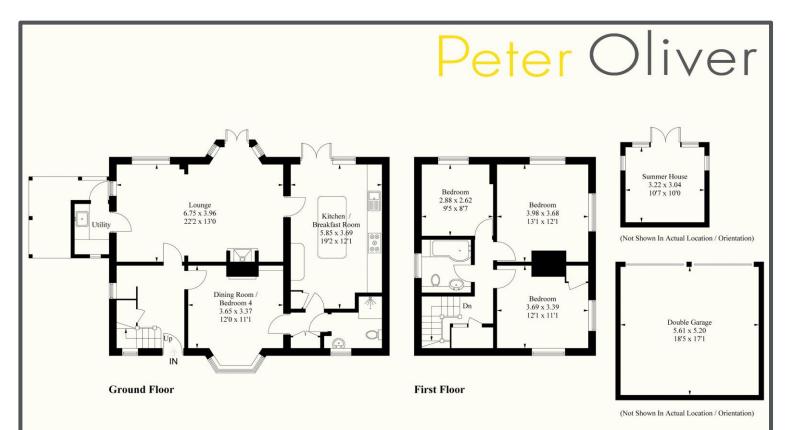

#### Criers Lane, Five Ashes, TN20

Approximate Gross Internal Area = 137.5 sq m / 1480 sq ft Summer House = 9.8 sq m / 105 sq ft Total = 147.3 sq m / 1585 sq ft (Excluding Double Garage) Illustration for identification purposes only, measurements are approximate, not to scale. (ID952327)